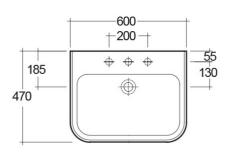

## **Technical specifications**

| Dimensions:     | 600 x 470 mm        |
|-----------------|---------------------|
| Weight:         | 28 Kg               |
| Color:          | Alpine White        |
| Shape of basin: | Rounded rectangular |
| Overflow hole:  | yes                 |
| Suites:         | RAK-METROPOLITAN    |

Dimensions: All measurements are in millimeters and are subject to normal manufacturing variations.

Note: Due to a continuing development programme to improve design and performance, the manufacturer reserves all rights to vary specifications without prior information.