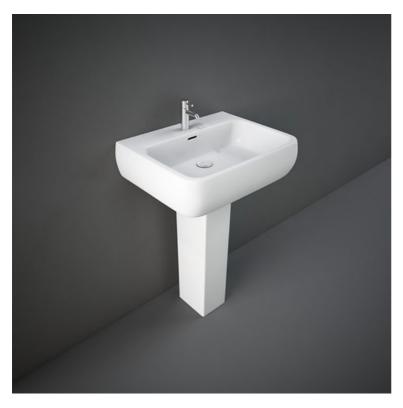

## **RAK-Metropolitan**

## Wash basin | Pedestal

## **Technical specifications**

| Dimensions:     | 600 x 470 mm        |
|-----------------|---------------------|
| Weight:         | 28 Kg               |
| Color:          | Alpine White        |
| Shape of basin: | Rounded rectangular |
| Overflow hole:  | yes                 |
| Suites:         | RAK-METROPOLITAN    |