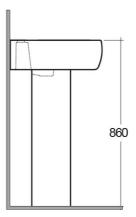

## **Technical specifications**

| Dimensions:     | 600 x 470 mm        |
|-----------------|---------------------|
| Weight:         | 28 Kg               |
| Color:          | Alpine White        |
| Shape of basin: | Rounded rectangular |
| Overflow hole:  | yes                 |
| Suites:         | RAK-METROPOLITAN    |

Dimensions: All measurements are in millimeters and are subject to normal manufacturing variations.

Note: Due to a continuing development programme to improve design and performance, the manufacturer reserves all rights to vary specifications without prior information.