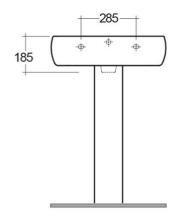

## **Technical specifications**

| Dimensions:     | 600 x 470 mm        |
|-----------------|---------------------|
| Weight:         | 28 Kg               |
| Color:          | Alpine White        |
| Shape of basin: | Rounded rectangular |
| Overflow hole:  | yes                 |
| Suites:         | RAK-METROPOLITAN    |

Dimensions: All measurements are in millimeters and are subject to normal manufacturing variations.

Note: Due to a continuing development programme to improve design and performance, the manufacturer reserves all rights to vary specifications without prior information.